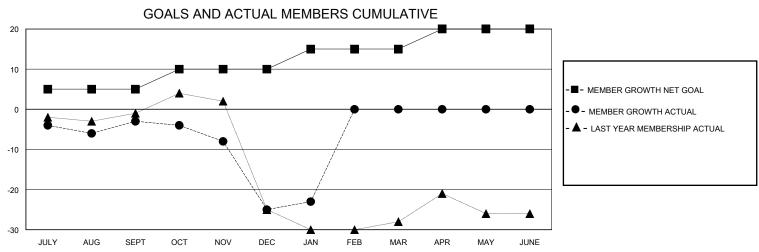

## MONTHLY MEMBERSHIP PROGRESS REPORT

District 6 W

| GMT:                  |               |           | GMT CA        |                       |                         |                         |                                                    |  |  |
|-----------------------|---------------|-----------|---------------|-----------------------|-------------------------|-------------------------|----------------------------------------------------|--|--|
| Clubs                 |               |           |               | Members               |                         |                         |                                                    |  |  |
| RESULTS FOR 2023-2024 |               |           |               | RESULTS FOR 2023-2024 |                         |                         |                                                    |  |  |
| QUARTER               | NEW CLUB GOAL | NEW CLUBS | DROPPED CLUBS | QUARTER ME            | MBER GROWTH NET<br>GOAL | MEMBER GROWTH<br>ACTUAL | DROPPED<br>MEMBERS ACTUAL<br>(including transfers) |  |  |
| JULY/AUG/SEPT         | 0             | 0         | 0             | JULY/AUG/SEPT         | 5                       | 17                      | 20                                                 |  |  |
| OCT/NOV/DEC           | 1             | 0         | 0             | OCT/NOV/DEC           | 5                       | 20                      | 39                                                 |  |  |
| JAN/FEB/MAR           | 0             | 0         | 0             | JAN/FEB/MAR           | 5                       | 12                      | 7                                                  |  |  |
| APR/MAY/JUNE          | 0             | 0         | 0             | APR/MAY/JUNE          | 5                       | 0                       | 0                                                  |  |  |