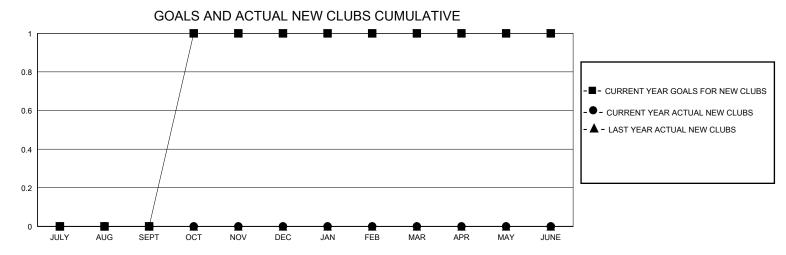

## MONTHLY MEMBERSHIP PROGRESS REPORT

District 6 W

| GMT:                  |               |           | GMT CA        |                       |                         |                         |                                                    |  |  |
|-----------------------|---------------|-----------|---------------|-----------------------|-------------------------|-------------------------|----------------------------------------------------|--|--|
| Clubs                 |               |           |               | Members               |                         |                         |                                                    |  |  |
| RESULTS FOR 2023-2024 |               |           |               | RESULTS FOR 2023-2024 |                         |                         |                                                    |  |  |
| QUARTER               | NEW CLUB GOAL | NEW CLUBS | DROPPED CLUBS | QUARTER ME            | MBER GROWTH NET<br>GOAL | MEMBER GROWTH<br>ACTUAL | DROPPED<br>MEMBERS ACTUAL<br>(including transfers) |  |  |
| JULY/AUG/SEPT         | 0             | 0         | 0             | JULY/AUG/SEPT         | 5                       | 17                      | 20                                                 |  |  |
| OCT/NOV/DEC           | 1             | 0         | 0             | OCT/NOV/DEC           | 5                       | 20                      | 39                                                 |  |  |
| JAN/FEB/MAR           | 0             | 0         | 0             | JAN/FEB/MAR           | 5                       | 12                      | 7                                                  |  |  |
| APR/MAY/JUNE          | 0             | 0         | 0             | APR/MAY/JUNE          | 5                       | 0                       | 0                                                  |  |  |